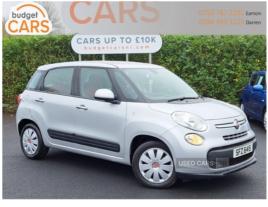

# Fiat 500L 1.3 Multijet 85 Easy 5dr | Apr 2014

£3,150

| Miles:           | 101567      |
|------------------|-------------|
| Fuel Type:       | Diesel      |
| Transmission:    | Manual      |
| Colour:          | Silver      |
| Engine Size:     | 1248        |
| CO2 Emission:    | 110         |
| Tax Band:        | B (£20 p/a) |
| Body Style:      | MPV         |
| Insurance group: | 8E          |
| Reg:             | SFZ6415     |