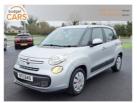

# Fiat 500L 1.3 Multijet 85 Easy 5dr | Apr 2014

£3,150

| Miles:           | 101567      |
|------------------|-------------|
| Fuel Type:       | Diesel      |
| Transmission:    | Manual      |
| Colour:          | Silver      |
| Engine Size:     | 1248        |
| CO2 Emission:    | 110         |
| Tax Band:        | B (£20 p/a) |
| Body Style:      | MPV         |
| Insurance group: | 8E          |
| Reg:             | SFZ6415     |