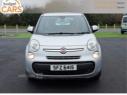

# Fiat 500L 1.3 Multijet 85 Easy 5dr | Apr 2014

£3,150

| Miles:           | 101567      |
|------------------|-------------|
| Fuel Type:       | Diesel      |
| Transmission:    | Manual      |
| Colour:          | Silver      |
| Engine Size:     | 1248        |
| CO2 Emission:    | 110         |
| Tax Band:        | B (£20 p/a) |
| Body Style:      | MPV         |
| Insurance group: | 8E          |
| Reg:             | SFZ6415     |