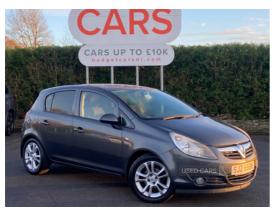

# Vauxhall Corsa 1.4 SXi 5dr | Sep 2010

# £2,495

| Miles:           | 77144        |
|------------------|--------------|
| Fuel Type:       | Petrol       |
| Transmission:    | Manual       |
| Colour:          | Grey         |
| Engine Size:     | 1398         |
| CO2 Emission:    | 129          |
| Tax Band:        | D (£160 p/a) |
| Body Style:      | Hatchback    |
| Insurance group: | 8E           |
| Reg:             | SJZ6586      |